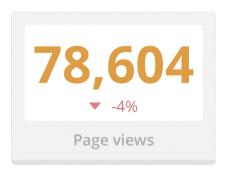

### **Analytics**

/contact/

| Referrers      | Visits | Keywords              | Visits |
|----------------|--------|-----------------------|--------|
| google         | 8,088  | trimtab               | 265    |
| (direct)       | 6,603  | trimtab brewery       | 79     |
| facebook.com   | 498    | birmingham craft beer | 61     |
| bing           | 484    |                       |        |
| m.facebook.com | 387    |                       |        |
| Pages          | Views  | Countries             | Visits |
| /about_us/     | 9,130  | United States         | 3,183  |
| /beers/        | 8,387  |                       |        |
| /events/       | 2,054  |                       |        |
| /news/         | 1,955  |                       |        |