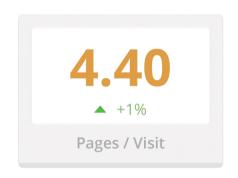

### **Analytics**

/contact/

| Referrers      | Visits | Keywords              | Visits |
|----------------|--------|-----------------------|--------|
| google         | 8,088  | trimtab               | 265    |
| (direct)       | 6,603  | trimtab brewery       | 79     |
| facebook.com   | 498    | birmingham craft beer | 61     |
| bing           | 484    |                       |        |
| m.facebook.com | 387    |                       |        |
| Pages          | Views  | Countries             | Visits |
| /about_us/     | 9,130  | United States         | 3,183  |
| /beers/        | 8,387  |                       |        |
| /events/       | 2,054  |                       |        |
| /news/         | 1,955  |                       |        |