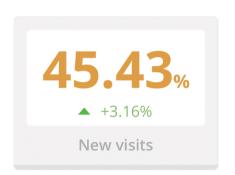

# Analytics

### **Analytics**

/contact/

| Referrers      | Visits | Keywords              | Visits |
|----------------|--------|-----------------------|--------|
| google         | 8,088  | trimtab               | 265    |
| (direct)       | 6,603  | trimtab brewery       | 79     |
| facebook.com   | 498    | birmingham craft beer | 61     |
| bing           | 484    |                       |        |
| m.facebook.com | 387    |                       |        |
| Pages          | Views  | Countries             | Visits |
| /about_us/     | 9,130  | United States         | 3,183  |
| /beers/        | 8,387  |                       |        |
| /events/       | 2,054  |                       |        |
| /news/         | 1,955  |                       |        |