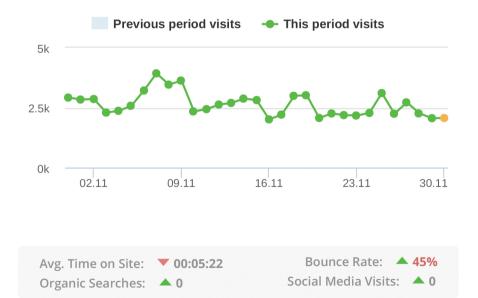

# Analytics

### **Analytics**

/contact/

| Referrers      | Visits | Keywords              | Visits |
|----------------|--------|-----------------------|--------|
| google         | 8,088  | trimtab               | 265    |
| (direct)       | 6,603  | trimtab brewery       | 79     |
| facebook.com   | 498    | birmingham craft beer | 61     |
| bing           | 484    |                       |        |
| m.facebook.com | 387    |                       |        |
| Pages          | Views  | Countries             | Visits |
| /about_us/     | 9,130  | United States         | 3,183  |
| /beers/        | 8,387  |                       |        |
| /events/       | 2,054  |                       |        |
| /news/         | 1,955  |                       |        |