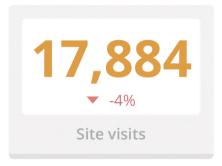

### **Analytics**

/contact/

| Referrers      | Visits | Keywords              | Visits |
|----------------|--------|-----------------------|--------|
| google         | 8,088  | trimtab               | 265    |
| (direct)       | 6,603  | trimtab brewery       | 79     |
| facebook.com   | 498    | birmingham craft beer | 61     |
| bing           | 484    |                       |        |
| m.facebook.com | 387    |                       |        |
| Pages          | Views  | Countries             | Visits |
| /about_us/     | 9,130  | United States         | 3,183  |
| /beers/        | 8,387  |                       |        |
| /events/       | 2,054  |                       |        |
| /news/         | 1,955  |                       |        |